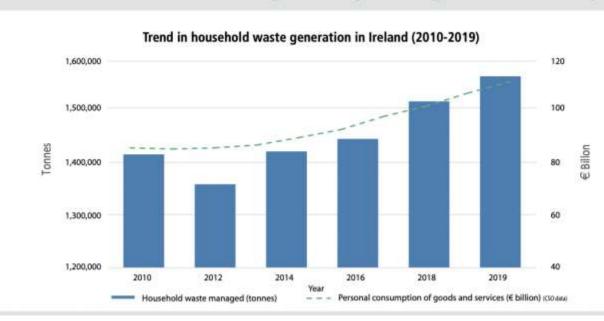

That's almost the weight of 19,000 double decker buses, enough buses to span the distance from Dublin to Galway!

Household waste generation in Ireland has increased over the last 10 years.

This correlates with rising consumption of goods & services \(\nblue{T}\)