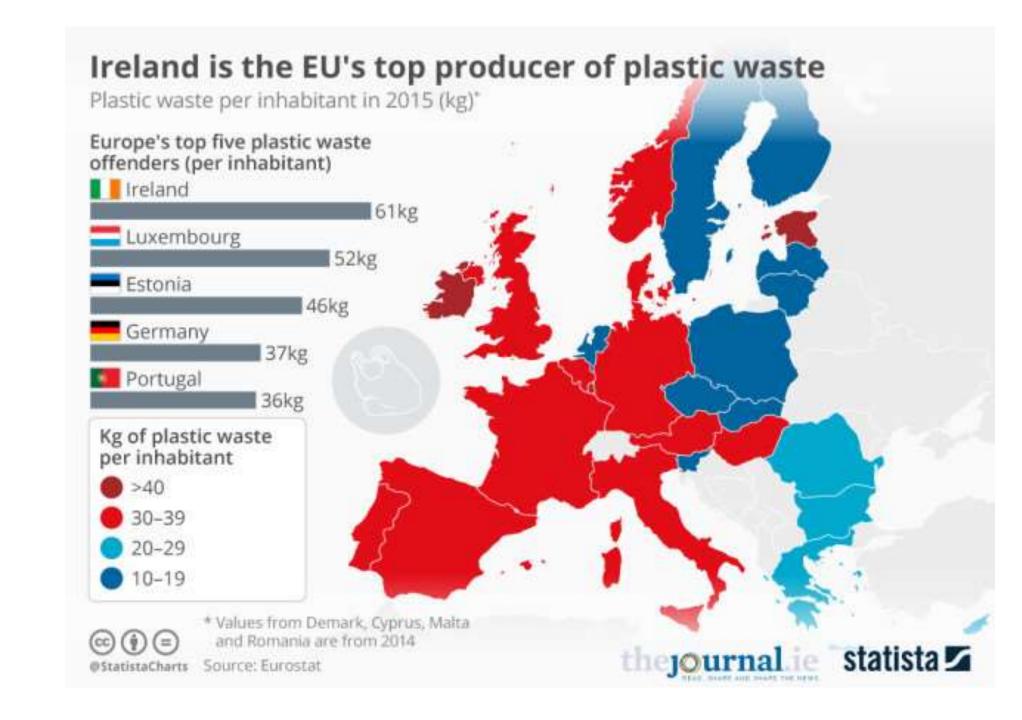

## Ireland's Household Waste

The average Irish person produced 330 kg waste in 2019.

That's about the weight of a baby elephant!

Plastic packaging accounted for 11% of household waste collected in 2019.

Irish households put over 245,000 tonnes of food waste into household bins in 2019.